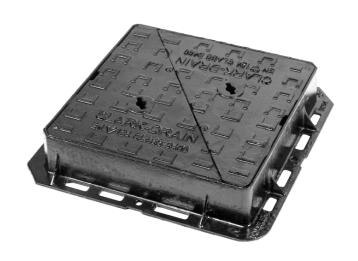

## Technical Specification/ Product Datasheet

Clark-Drain Ltd., Station Road, Yaxley, Peterborough, PE7 3EQ. England.

Specific Product Code/s: CD 755 KMD

Product Group: Ductile Iron Kitemark Manhole Covers

Sub-Category: D400 Double-Tri Manhole Covers for non-carriageway use

Material Grade/s: Spheroid Graphite Iron Grade EN-GJS-500-7 to BS EN 1563:2011

Temporary Bitumen-based paint coating to BS 3416:1991

Basic Dimensions (mm): Clear Opening = 450 x 450

Overall size =  $550 \times 550$ 

Depth = 100

Weight (kgs): Overall = 38

Covers (per pair) = 25

Frame Pressure

Bearing Area (N/mm<sup>2</sup>): 5.12

Polished Skid-Resistance

Value (PSRV): 45+

Load Rating Classification: D400 (40 tonnes)

Features: - BSI Kitemark Certified to BS EN124

- Non-Rock 3-point suspension covers

- Integral lifting key holes (to suit CD 552 or CD 552L lifting keys,

available separately)