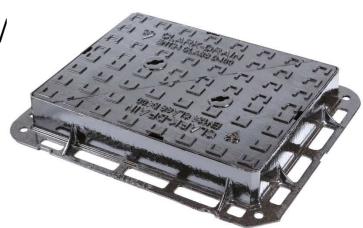

Technical Specification/ Product Datasheet

Clark-Drain Ltd., Station Road, Yaxley, Peterborough, PE7 3EQ. England.

Specific Product Code/s: CD 756 KMD

Product Group: Ductile Iron Kitemark Manhole Covers

Sub-Category: D400 Double-Tri Manhole Covers for non-carriageway use

Material Grade/s: Spheroid Graphite Iron Grade EN-GJS-500-7 to BS EN 1563:2011

Temporary Bitumen-based paint coating to BS 3416:1991

Basic Dimensions (mm): Clear Opening = 600 x 450

Overall size =  $735 \times 585$ 

Depth = 100

Weight (kgs): Overall = 47

Covers = 30 (pair)

Frame Pressure

Bearing Area (N/mm<sup>2</sup>): 4.5

Polished Skid-Resistance Value

(PSRV): 45+

Load Rating Classification: D400 (40 tonnes)

Features: - BSI Kitemark Certified to BS EN124

(copy certificate available upon request)

- Non-rock 3 point suspension covers

- Integral lifting key holes (to suit CD 552 or CD 552L lifting keys,

available separately)