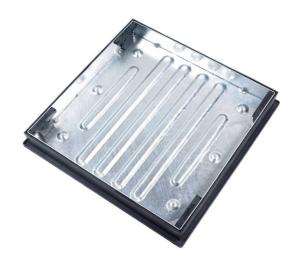

## Technical Specification/ Product Datasheet

Clark-Drain Ltd., Station Road, Yaxley, Peterborough, PE7 3EQ. England.

Specific Product Codes: CLKS 791R

Product Group: Steel Manhole Covers

Sub-Category: Recessed

Material Grade/s: Mild Steel to BS EN 1449:1991/EN 10025:2004

EN 10025 Galvanising to BS EN 1461:2009

Polypropylene grade AP9 (frame only)

Basic Dimensions (mm): Clear-Opening =  $600 \times 600$ 

Overall Size =  $690 \times 690$ 

Tray Depth = 80 Overall Depth = 96

Weight: 21kgs

Load Rating Classification: 10 tonne GPW

Applicable Standard(s): FACTA (clauses no. 7.0, 7.2, 7.2.1, 7.2.3 & 7.3.3)

Load Test Data: 25kN held for 30 secs

Features: - Driveway loading

Integral lifting keys, tested to withstand 120kgs of

direct lift

- Fully galvanised tray

- Quick & easy to install

- Aesthetically pleasing

Date Issued: 26/07/10