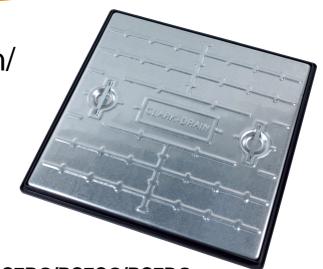

Technical Specification/ Product Datasheet

Clark-Drain Ltd., Station Road, Yaxley, Peterborough, PE7 3EQ. England.

Specific Product Codes: PC7AG/PC7BG/PC7CG/PC7DG

Product Group: Pressed Steel Manhole Covers

Sub-Category: Light – Medium Duty

Material Grade/s: Mild Steel to BS EN 1449:1991/EN 10025:2004

Galvanising to BS EN 1461:2009

Polypropylene Grade AP9 (frame only)

Basic Dimensions (mm): Clear-Opening = 600 x 600

Overall Size =  $663 \times 663$ 

Depth\* = 30

(\*not including any strengthening supports)

Weight (kgs): PC7AG = 8.0

PC7BG = 11.5 PC7CG = 12.0 PC7DG = 17.0

Load Rating Classification: PC7AG = Pedestrian only